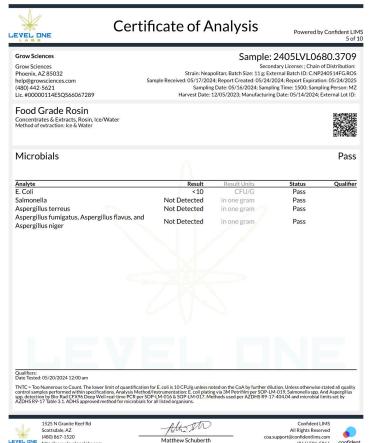

### 100mg Rosin Fruit Chew - Ginger Peach

Ingestible, Soft Chew, Pressing Extraction method: Ice & water

Microbials Pass

| Analyte                                                          | Result                     | Result Units | Status | Qualifier |
|------------------------------------------------------------------|----------------------------|--------------|--------|-----------|
| E. Coli                                                          | <10                        | CFU/G        | Pass   | _         |
| Salmonella                                                       | Not <mark>D</mark> etected | in one gram  | Pass   |           |
| Aspergillus terreus                                              | NR                         | in one gram  | NT     |           |
| Aspergillus fumigatus, Aspergillus flavus, and Aspergillus niger | NR                         | in one gram  | NT     |           |

Qualifiers:

Date Tested: 06/13/2024 12:00 am

TNTC = Too Numerous to Count. The lower limit of quantification for E. coli is 10 CFU/g unless noted on the CoA by further dilution. Unless otherwise stated all quality control samples performed within specifications. Analysis Method/Instrumentation: E. coli plating via 3M Petrifilm per SOP-LM-019, Salmonella spp. And Aspergillus spp. detection by Bio-Rad CFX96 Deep Well real-time PCR per SOP-LM-016 & SOP-LM-017. Methods used per AZDHS R9-17-404.04 and microbial limits set by AZDHS R9-17 Table 3.1. ADHS approved method for microbials for all listed organisms.