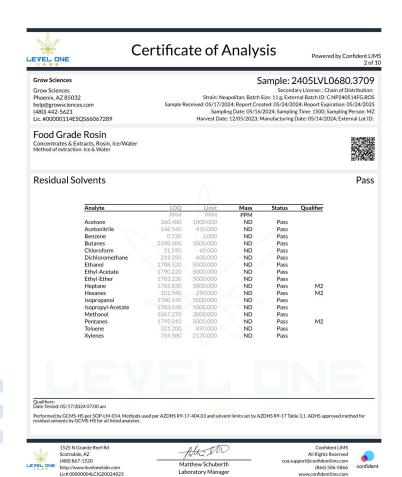

Powered by Confident LIMS 2 of 16

**Grow Sciences** 

Grow Sciences Phoenix, AZ 85032 help@growsciences.com (480) 442-5621 Lic. #00000114ESQS66067289 Sample: 2406LVL0793.4177

Secondary License: ; Chain of Distribution:

Strain: Neapolitan; Batch Size: 100 g; External Batch ID: C.1GP240610.KIT & C.NP240514FG.ROS Sample Received: 06/11/2024; Report Created: 06/14/2024; Report Expiration: 06/14/2025 Sampling Date: 06/12/2024; Sampling Time: 0900; Sampling Person: MZ

Harvest Date: 01/23/2024; Manufacturing Date: 06/10/2024; External Lot ID:

### 100mg Rosin Fruit Chew - Ginger Peach

Ingestible, Soft Chew, Pressing Extraction method: Ice & water

Microbials Pass

| Analyte                                                          | Result                     | Result Units | Status | Qualifier |
|------------------------------------------------------------------|----------------------------|--------------|--------|-----------|
| E. Coli                                                          | <10                        | CFU/G        | Pass   | _         |
| Salmonella                                                       | Not <mark>D</mark> etected | in one gram  | Pass   |           |
| Aspergillus terreus                                              | NR                         | in one gram  | NT     |           |
| Aspergillus fumigatus, Aspergillus flavus, and Aspergillus niger | NR                         | in one gram  | NT     |           |

Qualifiers:

Date Tested: 06/13/2024 12:00 am

TNTC = Too Numerous to Count. The lower limit of quantification for E. coli is 10 CFU/g unless noted on the CoA by further dilution. Unless otherwise stated all quality control samples performed within specifications. Analysis Method/Instrumentation: E. coli plating via 3M Petrifilm per SOP-LM-019, Salmonella spp. And Aspergillus spp. detection by Bio-Rad CFX96 Deep Well real-time PCR per SOP-LM-016 & SOP-LM-017. Methods used per AZDHS R9-17-404.04 and microbial limits set by AZDHS R9-17 Table 3.1. ADHS approved method for microbials for all listed organisms.