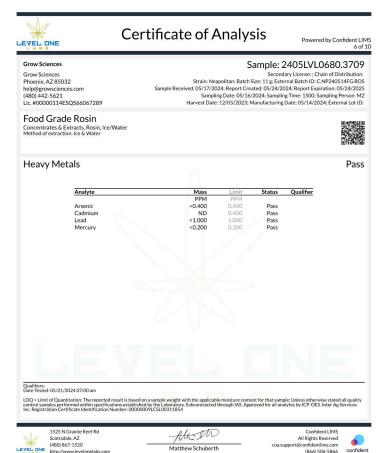

### 100mg Rosin Fruit Chew - Ginger Peach

Ingestible, Soft Chew, Pressing Extraction method: Ice & water

Microbials Pass

| Analyte                                                          | Result                     | Result Units | Status | Qualifier |
|------------------------------------------------------------------|----------------------------|--------------|--------|-----------|
| E. Coli                                                          | <10                        | CFU/G        | Pass   | _         |
| Salmonella                                                       | Not <mark>D</mark> etected | in one gram  | Pass   |           |
| Aspergillus terreus                                              | NR                         | in one gram  | NT     |           |
| Aspergillus fumigatus, Aspergillus flavus, and Aspergillus niger | NR                         | in one gram  | NT     |           |

Qualifiers:

Date Tested: 06/13/2024 12:00 am

TNTC = Too Numerous to Count. The lower limit of quantification for E. coli is 10 CFU/g unless noted on the CoA by further dilution. Unless otherwise stated all quality control samples performed within specifications. Analysis Method/Instrumentation: E. coli plating via 3M Petrifilm per SOP-LM-019, Salmonella spp. And Aspergillus spp. detection by Bio-Rad CFX96 Deep Well real-time PCR per SOP-LM-016 & SOP-LM-017. Methods used per AZDHS R9-17-404.04 and microbial limits set by AZDHS R9-17 Table 3.1. ADHS approved method for microbials for all listed organisms.