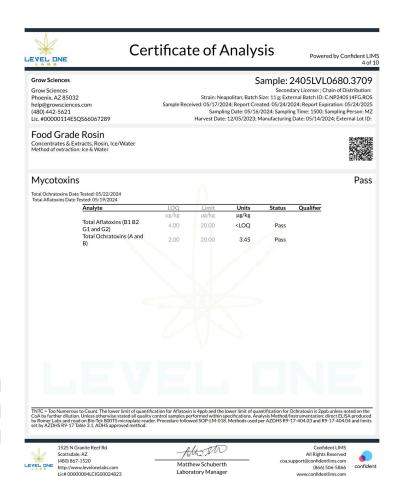

### 100mg Rosin Fruit Chew - Ginger Peach

Ingestible, Soft Chew, Pressing Extraction method: Ice & water

Microbials Pass

| Analyte                                                          | Result                     | Result Units | Status | Qualifier |
|------------------------------------------------------------------|----------------------------|--------------|--------|-----------|
| E. Coli                                                          | <10                        | CFU/G        | Pass   | _         |
| Salmonella                                                       | Not <mark>D</mark> etected | in one gram  | Pass   |           |
| Aspergillus terreus                                              | NR                         | in one gram  | NT     |           |
| Aspergillus fumigatus, Aspergillus flavus, and Aspergillus niger | NR                         | in one gram  | NT     |           |

Qualifiers:

Date Tested: 06/13/2024 12:00 am

TNTC = Too Numerous to Count. The lower limit of quantification for E. coli is 10 CFU/g unless noted on the CoA by further dilution. Unless otherwise stated all quality control samples performed within specifications. Analysis Method/Instrumentation: E. coli plating via 3M Petrifilm per SOP-LM-019, Salmonella spp. And Aspergillus spp. detection by Bio-Rad CFX96 Deep Well real-time PCR per SOP-LM-016 & SOP-LM-017. Methods used per AZDHS R9-17-404.04 and microbial limits set by AZDHS R9-17 Table 3.1. ADHS approved method for microbials for all listed organisms.